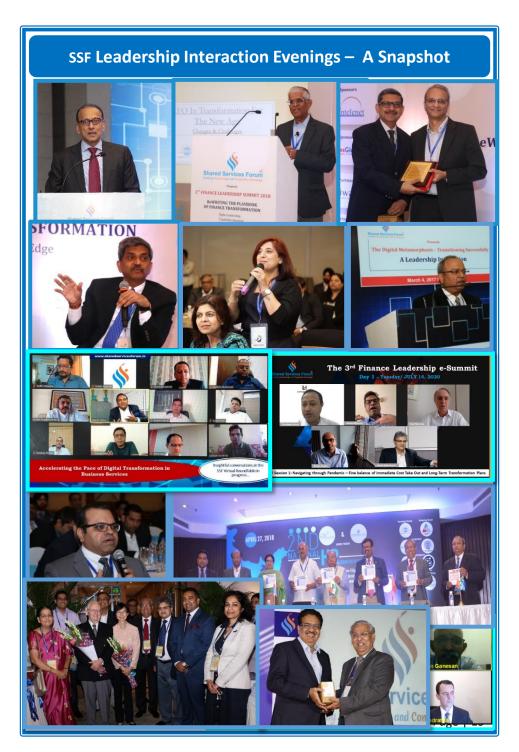

### A SNAPSHOT OF PAST CONCLAVE EVENTS...

The 11th Annual Global Business Services Conclave by SSF India at HYDERABAD