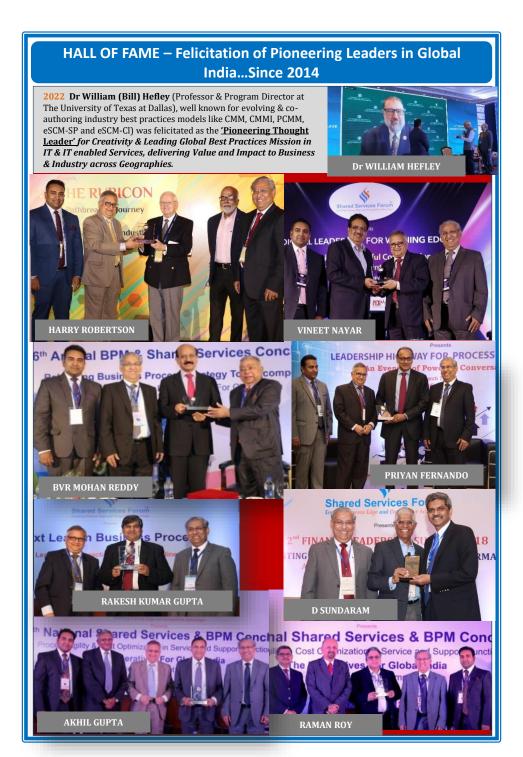

### SSF Excellence Awards, Recognition & Felicitations

SSF Global, acknowledges and honors organizational achievements and excellence, thus setting benchmarks and encouraging organizations to adopt an effective Shared Services Strategy. These awards have become an integral part of the Annual Conclave series. They are designed to recognize contributions by organizations and Individuals/ Professionals that are broadly comparable. With this objective, the 13<sup>th</sup> Annual SSF Excellence Awards, Recognition & Felicitations has the following categories: