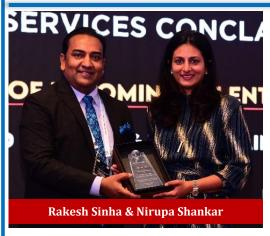

# 13<sup>th</sup> Annual Enterprise Services Conclave 2024 - Key Highlights

- Special Address: An inspirational address by
   Nirupa Shankar, Jt.
   Managing Director, Brigade Enterprises- 'Unleashing the Potential Leader in YOU.'
- Research Reports: SSF Global released two comprehensive research reports. Industry report –