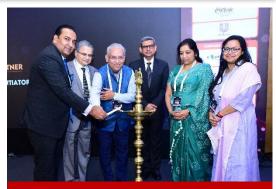

L-R: Rakesh Sinha, Anand Maheshwari, Ravi S Ramakrishnan, Sunil Sayal, Dr Manasa Nagabhushanam, and Susmita Ghosh

We were honored to have the presence of Shri Umesh Kumar, Additional Director General of Police, Crime & Technical Services, Bengaluru, on Day-2 of the conclave. He shared his insights on cybercrime and also presented the prestigious 'BPM Achiever in Global India' award.