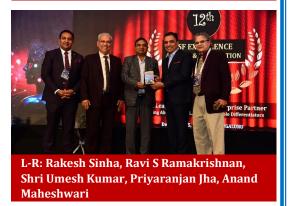

L-R: Rakesh Sinha, Anand Maheshwari, Ravi S Ramakrishnan, Sunil Sayal, Dr Manasa Nagabhushanam, and Susmita Ghosh

We were honored to have the presence of Shri Umesh Kumar, Additional Director General of Police, Crime & Technical Services, Bengaluru, on Day-2 of the conclave. He shared his insights on cybercrime and also presented the prestigious 'BPM Achiever in Global India' award.